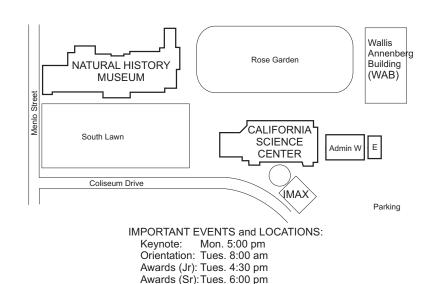

15                                            | Pharmacology/ Toxicology        | F        | Н  |
| 16                                            | Physics & Astronomy             | Н        | В  |
| 17                                            | Plant Biology                   | Н        | Ε  |
| 18                                            | Product Science                 | Ε        |    |
| 19                                            | Zoology                         | D        | D  |
| First two digits of the project number is the |                                 |          |    |
| category, e.g. S1234 is "S"=Senior            |                                 |          |    |
| "12"=Materials Science.                       |                                 |          |    |



All events in Big Lab, Wallis Annenberg Bldg.